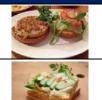

# SHINAGAWA SEASON TERRACE Opening Special

BEEF PATTY SALAD ATKINS Style ピューフパーティサラタ アトキンススタイル 1,250(150g) 1,000(90g)

低炭水化物ダイエットで有名なアトキンススタイルのヘルシーなメニュー。

ビーフパティをグリーンサラダにトッピングしたヘルシーながらボリュームたっぷりなメニュー。

ドレッシングは特製バルサミコソースがおすすめです。