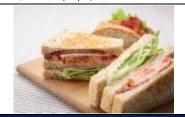

## SANDWICHES サンドウィッチ

ベーコンやハム、野菜も最高級の物にこだわった具がたっぷりのサンドウィッチ

CLUB HOUSE クラブハウス 1,650

ターキーやベーコン、ハム、レタス、トマトなどボリューム 満点のサンドウィッチです。

パンも2種類、トーストの有無もお選びいただけます。