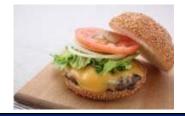

#### *HAMBURGERS* ハンバーガー Price ( )内はパティのグラム数

100%ビーフのオリジナルパティとよく合うオリジナルバンズの本格グルメハンバーガー

| CHEESE BURGER               | 1,250(110g) |
|-----------------------------|-------------|
| チーズバーガー                     | 1,450(150g) |
| ) \( \alpha \) \( \alpha \) | 1,650(220g) |

人気ナンバー1の定番ハンバーガー。 チーズはチェダー、スイス、モントレージャックから選べま

す。