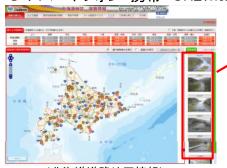

### ■ 北海道地区道路情報

国道・道道の規制情報、道路気象情報、道路画像情報をWebページで提供 PC・スマートフォン・携帯 URL: http://info-road.hdb.hkd.mlit.go.jp/

【主要峠画像ポップアップ】

▲二次元コード

件名 【実施通知】国道240年

通行止の実施をお知らせし

■津別町相生〜釧路市阿寒

(メール配信画面)

静止画像と気象データ(気温、路温、風速、 時間雨量、積雪深)を見ることが可能 (北海道道路地区情報)