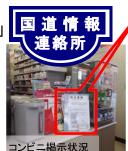

### ■ コンビニやガソリンスタンド等に道路管理者からの道路情報

コンビニやガソリンスタンド等に 協力いただき「道路情報連絡所」 として、道路情報提供を実施。

※道路管理者からの道路情報(通行止め情

報)は各連絡所にi-Faxにより送信され、店舗

内に掲示。(コンビニ、ガソリンスタンド、道の

next teapers to the ball time

警報・注意報や気象情報

駅等、全道894箇所に送信。)